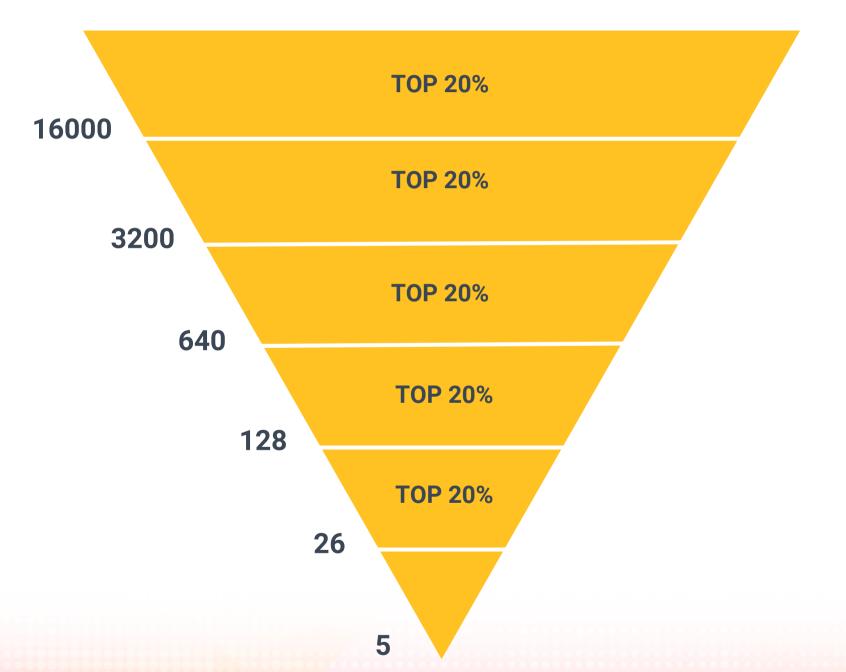

#### **Market Problem:**

0000's of applications for very few jobs e.g. Grad schemes may have 16000 applications for 45 roles, this equals a 0.3% success rate!

### **Recruitment Funnel** Example: Top 100 Graduates

#### **Recruitment Stages**

**Stage 1:** Sign up, submit your CV and answer questions about job motivation.

**Stage 2:** Compl games.

Stage 3: Prepar interview.

**Stage 4:** Attend the assessment centre to compete with other applicants.

Stage 5: Final rounds of 'In-person' interviews.

**Stage 6:** Negotiate contracts, relocations and background checks.

**NOTE**: Example for competitive jobs using the top 20% rule.

Stage 2: Complete psychometric, numerical and judgment

Stage 3: Prepare and complete and online recorded